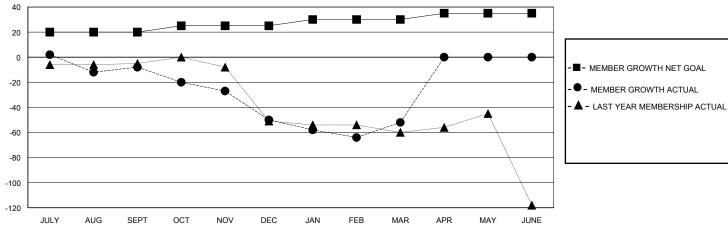

#### GOALS AND ACTUAL MEMBERS CUMULATIVE

| DROPPED CLUBS: 0 |     | 31 CLUBS OF 57 ADDED 1 OR MORE | GENDER DISTRIBUTION        |              |     |
|------------------|-----|--------------------------------|----------------------------|--------------|-----|
|                  |     | NEW MEMBERS                    | MALE                       | 476 (53.97%) |     |
|                  |     |                                | FEMALE                     | 406 (46.03%) |     |
| DROPPED MEMBERS  |     |                                |                            |              |     |
| DECEASED         | 5   | CLICK HERE FOR CUMULATIVE      | TOTAL FAMILY UNIT MEMBERS  |              | 209 |
| CLUB CANCELLED   | 0   | MEMBERSHIP DATA                | FAMILY MEMBERS PAYING HALF |              | 400 |
| OTHER            | 122 |                                |                            |              | 109 |
| TOTAL            | 127 |                                | 2020                       |              |     |

# GMT: LOCATION REP OF SOUTH AFRICA GMT CA

| Clubs                 |               |           |               | Members               |                        |                         |                                                    |  |  |
|-----------------------|---------------|-----------|---------------|-----------------------|------------------------|-------------------------|----------------------------------------------------|--|--|
| RESULTS FOR 2023-2024 |               |           |               | RESULTS FOR 2023-2024 |                        |                         |                                                    |  |  |
| QUARTER               | NEW CLUB GOAL | NEW CLUBS | DROPPED CLUBS | QUARTER MEME          | BER GROWTH NET<br>GOAL | MEMBER GROWTH<br>ACTUAL | DROPPED<br>MEMBERS ACTUAL<br>(including transfers) |  |  |
| JULY/AUG/SEPT         | 1             | 0         | 0             | JULY/AUG/SEPT         | 20                     | 40                      | 33                                                 |  |  |
| OCT/NOV/DEC           | 0             | 0         | 0             | OCT/NOV/DEC           | 5                      | 32                      | 65                                                 |  |  |
| JAN/FEB/MAR           | 0             | 0         | 0             | JAN/FEB/MAR           | 5                      | 34                      | 29                                                 |  |  |
| APR/MAY/JUNE          | 1             | 0         | 0             | APR/MAY/JUNE          | 5                      | 0                       | 0                                                  |  |  |