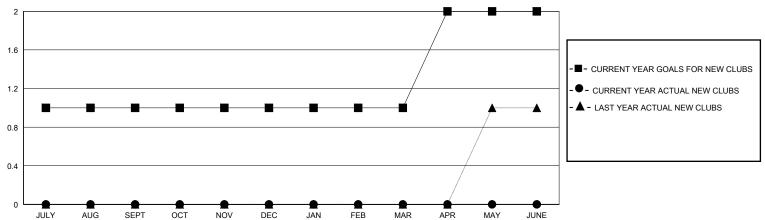

### GOALS AND ACTUAL NEW CLUBS CUMULATIVE

# GMT: LOCATION REP OF SOUTH AFRICA GMT CA

| Clubs                 |               |           |               | Members               |                        |                         |                                                    |  |  |
|-----------------------|---------------|-----------|---------------|-----------------------|------------------------|-------------------------|----------------------------------------------------|--|--|
| RESULTS FOR 2023-2024 |               |           |               | RESULTS FOR 2023-2024 |                        |                         |                                                    |  |  |
| QUARTER               | NEW CLUB GOAL | NEW CLUBS | DROPPED CLUBS | QUARTER MEME          | BER GROWTH NET<br>GOAL | MEMBER GROWTH<br>ACTUAL | DROPPED<br>MEMBERS ACTUAL<br>(including transfers) |  |  |
| JULY/AUG/SEPT         | 1             | 0         | 0             | JULY/AUG/SEPT         | 20                     | 40                      | 33                                                 |  |  |
| OCT/NOV/DEC           | 0             | 0         | 0             | OCT/NOV/DEC           | 5                      | 32                      | 65                                                 |  |  |
| JAN/FEB/MAR           | 0             | 0         | 0             | JAN/FEB/MAR           | 5                      | 34                      | 29                                                 |  |  |
| APR/MAY/JUNE          | 1             | 0         | 0             | APR/MAY/JUNE          | 5                      | 0                       | 0                                                  |  |  |